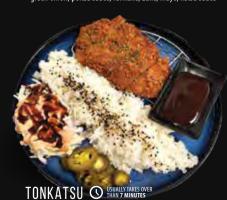

∱ SPICY+1

Pork cutlet w/ side of steamed rice, furikake, pickled jalapeño, coleslaw and parsley flake on the top

Mozzarella Cheese inside pork cutlet w/ side of steamed rice, furikake, pickled jalapeño, coleslaw and parsley flake on the top

CURRY RICE O USUALLY TAKES OVER THAN 7 MINUTES

Curry rice with choice of your protein, zuke, pickled jalapeño furikake and parsley flake on the top

| CHICKEN | 15 | CHASHU       | 17 |
|---------|----|--------------|----|
| EBI FRY | 17 | KATSU        | 20 |
| KARAAGE | 18 | CHEESE KATSU | 22 |