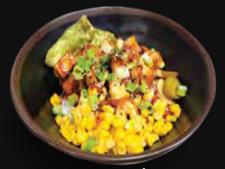

VAILABLE ALBI RICE / KATSU MENUS

16

17

**BULGOGI RICE** 

Steamed rice bowl topped w/ marinated beef, gyoza(2pcs), green onion, furikake, spicy mayo, katsu sauce, scrambled eggs pickled jalapeño

SPICY PORK BULGOGI RICE 🔌

Steamed rice bowl topped w/ marinated spice pork, gyoza(2pcs), green onion, furikake, spicy mayo, katsu sauce, scrambled eggs, pickled jalapeño

GALBIRICE O USUALLY TAKES OVER THAN 7 MINUTES

Steamed rice bowl topped w/ grilled short rib, green onion, furikake, spicy mayo, katsu sauce, scrambled eggs, pickled jalapeño