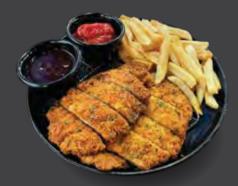

∱ SPICY+1

Pork cutlet w/ side of steamed rice, furikake, pickled jalapeño, coleslaw and parsley flake on the top

Mozzarella Cheese inside pork cutlet w/ side of steamed rice, furikake, pickled jalapeño, coleslaw and parsley flake on the top