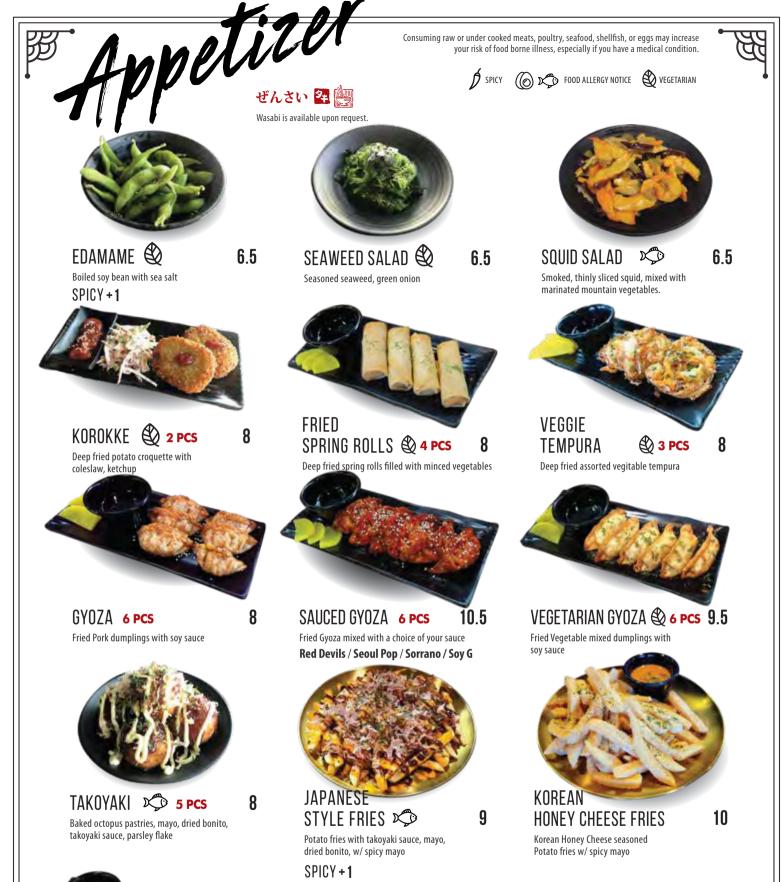

Deep fried shrimp, wrapped with potato noodle

CHASHU BUN Grilled Pork Belly 2 PCS 8
BULGOGI BUN Korean marinated beef 2 PCS 9
EBI BUN Grilled Shrimp 2 PCS 9

EBI BUN Grilled Shrimp 2 PCS 9

TAKI BUN Beef Brisket 2 PCS 9