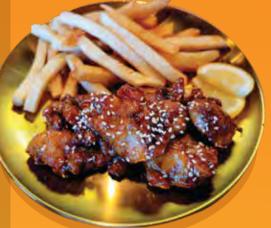

# RED DEVILS POPP

AKA 'Buldak' sauce in Korea. Extremely spicy and flavorful. Can you beat the red devils?

# SEOUL POP 🏄 🊖

Ensemble of Spicy and Sweet flavors and also most popular sauce in Korean Chicken, called as 'Yangnyum' Everyone would love it!

# SORRANO DD

Soy sauce based sweet and spicy sauce with serano pepper, called as 'Taengcho' in Korea. Try one of most popular chicken sauce in Korea!