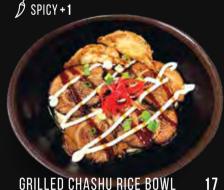

Ď SPICY+1

16

SHRIMP TERIYAKI RICE 🏀 🞾 17

Steamed rice bowl topped w/ teriyaki shrimp, gyoza(2pcs), green onion, scrambled eggs, furikake, pickled jalapeño spicy mayo, katsu sauce

 $\oint$  SPICY+1

GRILLED CHASHU RICE BOWL

Steamed rice bowl topped w/ chopped pork belly, gyoza(2pcs) green onion, ponzu sauce, furikake, zuke, mayo, katsu sauce