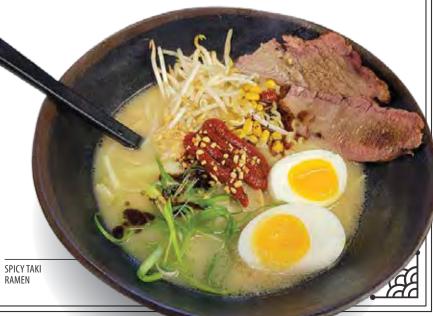

FOR CHICKEN LOVERS HIBACHI CHICKEN SUBSTITUTE FOR CHASHU

AKA TOFU RAMEN かかか 🍥

L | 17 R | 15

Extremely spicy pork based broth, fried tofu, bean sprouts, green onion, corn, soft-boiled egg, sesame oil, garlic flake.

AKA EBI RAMEN \$\$\$ 6 🖒 L | 19

Extremely spicy pork based broth, grilled shrimp, bean sprouts, green onion, corn, soft-boiled egg, sesame oil, garlic flake.

AKA OYAKO RAMEN \$\$\$\$\$

R | 18

L 20

Extremely spicy pork based broth, 4pcs of chicken karaage, bean sprouts, green onion, corn, soft-boiled egg, sesame oil, garlic flake.

AKA TAKI RAMEN \$\$\$ 6

L |20

Extremely spicy pork based broth, 3pcs of brisket, bean sprouts, green onion, corn, soft-boiled egg, sesame oil, garlic flake.

NOT AVAILABLE FOR UDON AND YAKI SOBA MENU

SPICY (6) 500D ALLERGY NOTICE