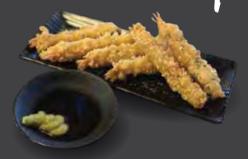

# hareable plates

居酒屋 图 🔄

Wasabi is available upon request.

BEST SIDE PLATES TO DRINK SAKE, SOJU OR BEER

FOR 2-3

13

Deep fried shrimp with wasabi soy sauce

TAKI TEMPURA SPECIAL ᄷ 29