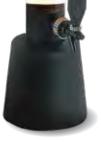

THIS SAKE BOMB
ROCKET LAUNCHER IS
DIFFERENT SAKE BOMB
FROM TAKI RICE SAKE
BOMB AND ACTUAL
COLOR MAY DIFFER
FROM THE PICTURE.

HAKUTSURU DRAFT SAKE 300ml 14%

17

HAKUTSURU SAYURI 300ml 12.5% 22

TAKARA PLUM 750ml 10% 22

ON DE JUNM 300 16.

ONIKOROSHI DEMON SLAYER

JUNMAI DAIGINZO

300ml

45

TAKI RICE SAKE BOMB

475ml / 6%

PLAIN