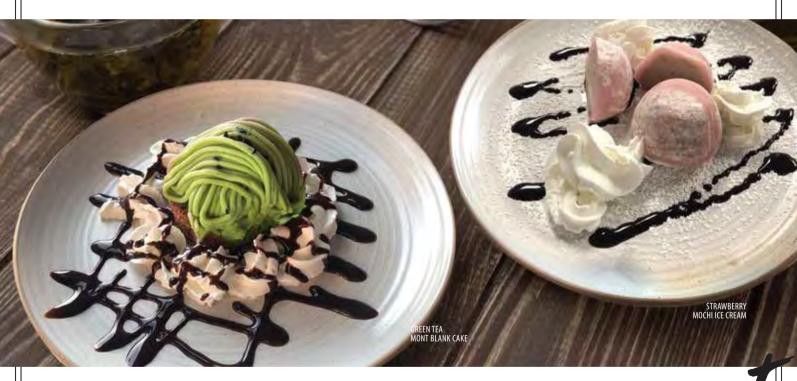

MOCHI ICE CREAM

Vanilla / Strawberry / Chocolate / Green Tea / Mango

JAPANESE CHEESECAKE 6

Green tea / Yuzu / Mango

MONT BLANK CAKE 7

Green Tea / Black Sesame

A soft sponge cake topped with a pillowy mound of whipped cream, hidden red bean in center, tall spaghetti thin strands of green tea cream