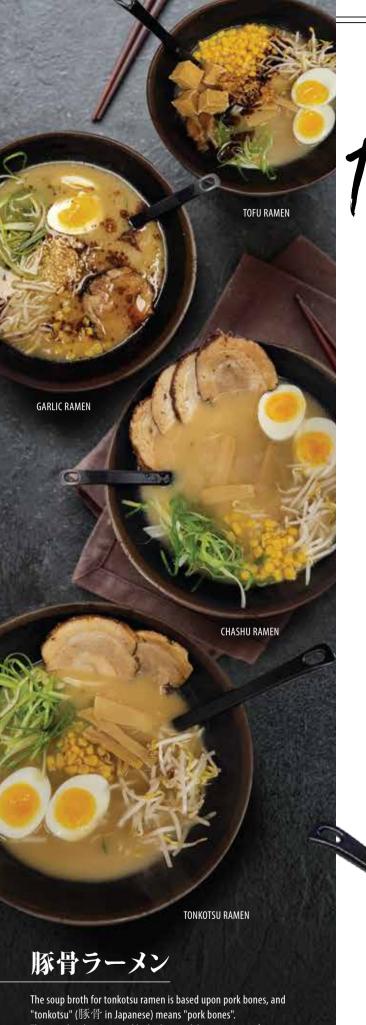

Pork based broth, pork chashu, soft-boiled egg, green onion, bean sprouts, bamboo shoot, corn

R | 15

L | 17

GARLIC RAMEN ♥\(\tilde{\tilde{\tilde{\tilde{\tilde{\tilde{\tilde{\tilde{\tilde{\tilde{\tilde{\tilde{\tilde{\tilde{\tilde{\tilde{\tilde{\tilde{\tilde{\tilde{\tilde{\tilde{\tilde{\tilde{\tilde{\tilde{\tilde{\tilde{\tilde{\tilde{\tilde{\tilde{\tilde{\tilde{\tilde{\tilde{\tilde{\tilde{\tilde{\tilde{\tilde{\tilde{\tilde{\tilde{\tilde{\tilde{\tilde{\tilde{\tilde{\tilde{\tilde{\tilde{\tilde{\tilde{\tilde{\tilde{\tilde{\tilde{\tilde{\tilde{\tilde{\tilde{\tilde{\tilde{\tilde{\tilde{\tilde{\tilde{\tilde{\tilde{\tilde{\tilde{\tilde{\tilde{\tilde{\tilde{\tilde{\tilde{\tilde{\tilde{\tilde{\tilde{\tilde{\tilde{\tilde{\tilde{\tilde{\tilde{\tilde{\tilde{\tilde{\tilde{\tilde{\tilde{\tilde{\tilde{\tilde{\tilde{\tilde{\tilde{\tilde{\tilde{\tilde{\tilde{\tilde{\tilde{\tilde{\tilde{\tilde{\tilde{\tilde{\tilde{\tilde{\tilde{\tilde{\tilde{\tilde{\tilde{\tilde{\tilde{\tilde{\tilde{\tilde{\tilde{\tilde{\tilde{\tilde{\tilde{\tilde{\tilde{\tilde{\tilde{\tilde{\tilde{\tilde{\tilde{\tilde{\tilde{\tilde{\tilde{\tilde{\tilde{\tilde{\tilde{\tilde{\tilde{\tilde{\tilde{\tilde{\tilde{\tilde{\tilde{\tilde{\tilde{\tilde{\tilde{\tilde{\tilde{\tilde{\tilde{\tilde{\tilde{\tilde{\tilde{\tilde{\tilde{\tilde{\tilde{\tilde{\tilde{\tilde{\tilde{\tilde{\tilde{\tilde{\tilde{\tilde{\tilde{\tilde{\tilde{\tilde{\tilde{\tilde{\tilde{\tilde{\tilde{\tilde{\tilde{\tilde{\tilde{\tilde{\tilde{\tilde{\tilde{\tilde{\tilde{\tilde{\tilde{\tilde{\tilde{\tilde{\tilde{\tilde{\tilde{\tilde{\tilde{\tilde{\tilde{\tilde{\tilde{\tilde{\tilde{\tilde{\tilde{\tilde{\tilde{\tilde{\tilde{\tilde{\tilde{\tilde{\tilde{\tilde{\tilde{\tilde{\tilde{\tilde{\tilde{\tilde{\tilde{\tilde{\tilde{\tilde{\tilde{\tilde{\tilde{\tilde{\tilde{\tilde{\tilde{\tilde{\tilde{\tilde{\tilde{\tilde{\tilde{\tilde{\tilde{\tilde{\tilde{\tilde{\tilde{\tilde{\tilde{\tilde{\tilde{\tilde{\tilde{\tilde{\tilde{\tilde{\tilde{\tilde{\tilde{\tilde{\tilde{\tilde{\tilde{\tilde{\tilde{\tilde{\tilde{\tilde{\tilde{\tilde{\tilde{\tilde{\tilde{\tilde{\tilde{\tilde{\tilde{\tilde{\tilde{\tilde{\tilde{\tilde{\tilde{\tilde{\tilde Tonkotsu Ramen with garlic oil and garlic flake

TOFU RAMEN ང╦ 🌘

R | 15

L | 17

Pork based broth, fried tofu, bamboo shoot, bean sprouts, green onion, shitake mushroom, corn, soft-boiled egg, garlic oil, onion flakes

CHASHU RAMEN 🖘 🍥

R | 16

L 18

Tonkotsu ramen with extra pieces of pork chashu

FOR CHICKEN LOVERS HIBACHI CHICKEN SUBSTITUTE FOR CHASHU

The soup broth is prepared by boiling pork bones in water for a significant amount of time, up to eighteen hours, and the broth is typically cloudy in appearance.