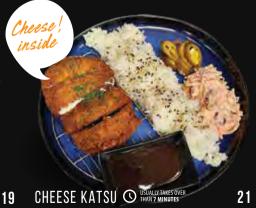

∱ SPICY+1

Pork cutlet w/ side of steamed rice, furikake, pickled jalapeño, coleslaw and parsley flake on the top

Mozzarella Cheese inside pork cutlet w/ side of steamed rice, furikake, pickled jalapeño, coleslaw and parsley flake on the top