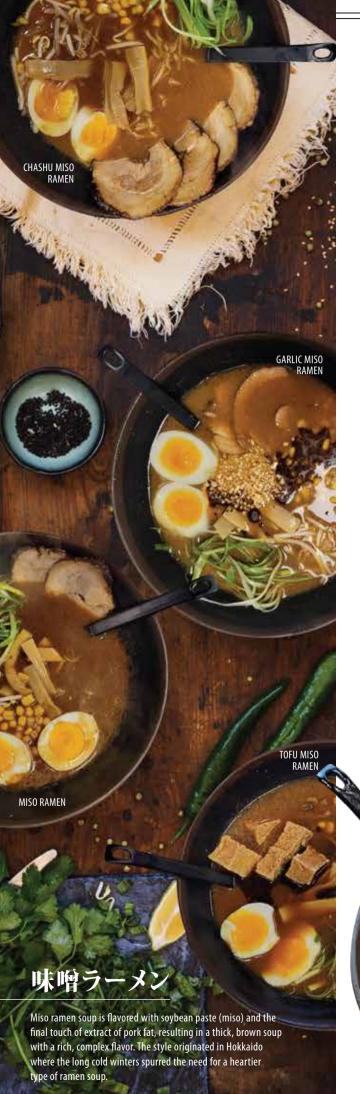

MISO RAMEN ((6)

R | 13 L | 15

Soybean paste and pork fat based broth, pork chashu, soft-boiled egg, green onion, bean sprouts, bamboo shoot, corn

GARLIC MISO RAMEN (6)

R | 15 L | 17

Miso Ramen with garlic oil and garlic flake

TOFU MISO RAMEN (6)

L 17 R | 15

Soybean paste and pork fat based broth, fried tofu, bamboo shoot, bean sprouts, green onion, shitake mushroom, corn, soft-boiled egg, garlic oil, onion flakes

CHASHU MISO RAMEN (©)

R | 16

Miso ramen with extra pieces of pork chashu

L | 18

BULGOGI MISO RAMEN (©)

L 19

Soybean paste and pork fat based broth, Bulgogi, bamboo shoot, bean sprouts, green onion, corn, soft-boiled egg, sesame oil, garlic flakes