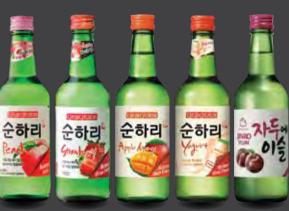

KOREAN SPARKLING SOJU

19

360ml / 7%

Pomegranate / Blueberry

17

KOREAN FLOVORED SOJU 360ml / 13%

Strawberry / Yogurt / Plum / Apple Mango / Peach

17