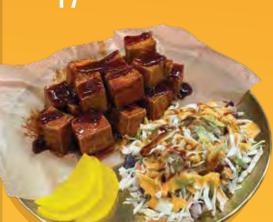

Steamed rice bowl topped w/ chopped pork belly, gyoza(2pcs) green onion, ponzu sauce, furikake, zuke, mayo, katsu sauce