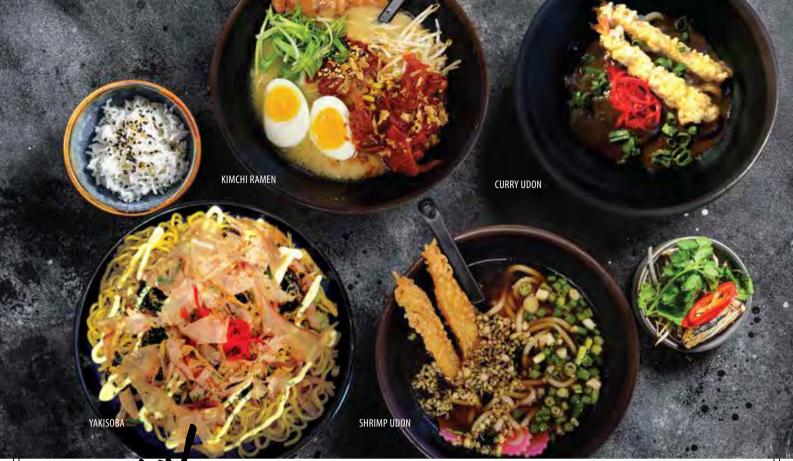

MISO RAMEN ((6)

R | 13 L | 15

Soybean paste and pork fat based broth, pork chashu, soft-boiled egg, green onion, bean sprouts, bamboo shoot, corn

GARLIC MISO RAMEN (6)

R | 15 L | 17

Miso Ramen with garlic oil and garlic flake

Milky soybean based broth, 3pcs veggie tempura, bamboo shoot, bean sprouts,

CHASHU UDON 🗯

16

Dashi broth, 3pcs of pork chashu, green onion, seaweed, kamaboko, tenkatsu

R | 17

L | 19

SPICY KIMCHI UDON D Shrimp udon with steamed kimchi and spicy sauce 17

13

Stir fried noodle w/ yakisoba sauce, mayo sauce, green bean, carrot, onion, dried bonito and zuke on the top

CHICKEN 15

CHASHU 17

SHRIMP

**BEEF 17** 

CURRY UDON 💢

16

Curry, zuke, 2pcs fried shrimp, green onion, kamaboko

KATSU CURRY UDON 🗯 🗘

Curry, zuke, tonkatsu, green onion, kamaboko

20