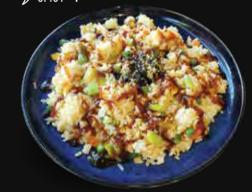

### HIBACHI FRIED RICE

10

20

Teppan grilled fried rice with varieties of Vegetables, okonomiyaki sauce on the top

| CHICKEN | 14 | SHRIMP | 17 |
|---------|----|--------|----|
| CHASHU  | 14 | BEEF   | 17 |
| BULGOGI | 18 | COMBO  | 20 |