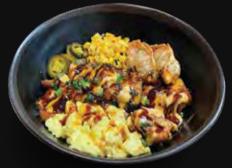

VAILABLE ALBI RICE / KATSU MENUS

16

17

**BULGOGI RICE** 

Steamed rice bowl topped w/ marinated beef, gyoza(2pcs), green onion, furikake, spicy mayo, katsu sauce, scrambled eggs pickled jalapeño

SPICY PORK BULGOGI RICE 🔌

Steamed rice bowl topped w/ marinated spice pork, gyoza(2pcs), green onion, furikake, spicy mayo, katsu sauce, scrambled eggs, pickled jalapeño

GALBIRICE O USUALLY TAKES OVER THAN 7 MINUTES

Steamed rice bowl topped w/ grilled short rib, green onion, furikake, spicy mayo, katsu sauce, scrambled eggs, pickled jalapeño