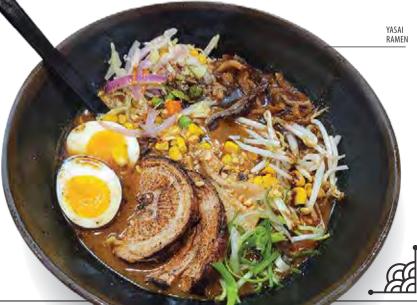

YASAI RAMEN (©)

R | 18

L 20

Grilled vegetables, grilled pork belly, soybean paste and pork fat based broth, soft-boiled egg, green onion, bean sprouts, bamboo shoot, corn, garlic oil, shitake mushroom, garlic flakes