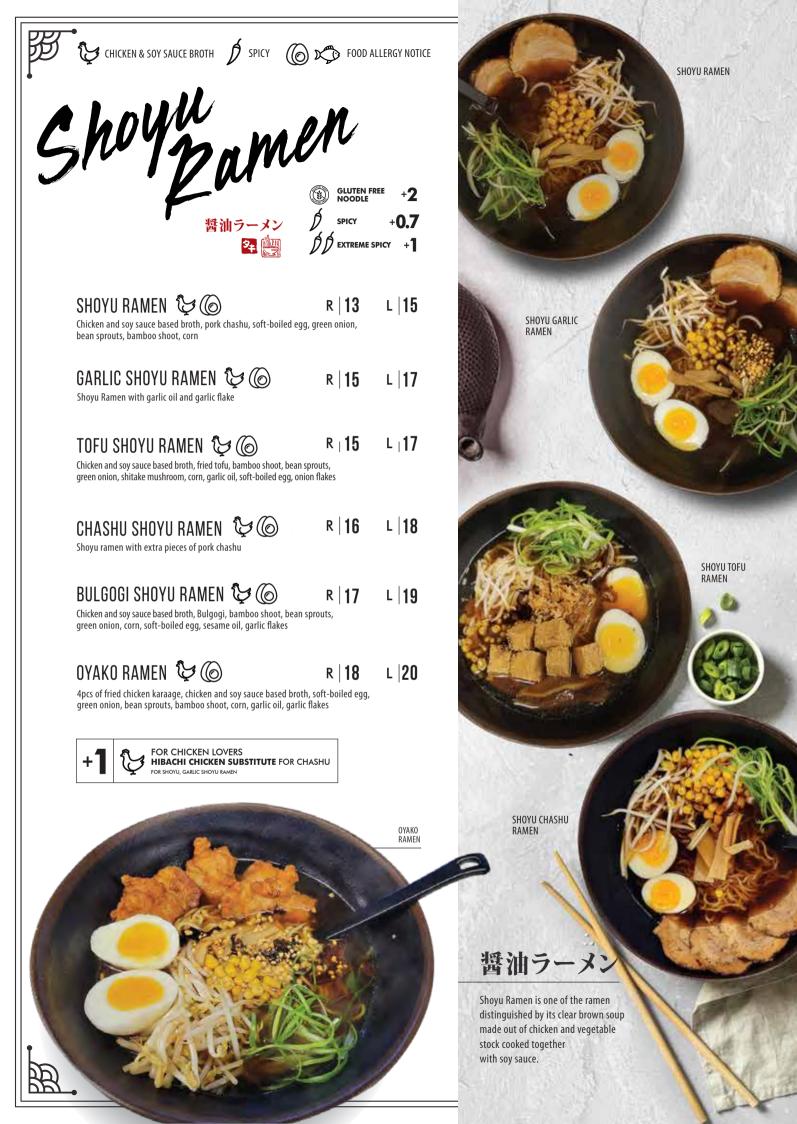

# PORK BROTH D SPICY ⑥ か FOOD ALLERGY NOTICE FOOD ALLERGY NOTICE GLAN SPICY ⑥ か FOOD ALLERGY NOTICE SPICY ⑥ か FOOD ALLERGY NOTICE SPICY ⑥ か FOOD ALLERGY NOTICE

EXTREME SPICY +

TONKOTSU RAMEN 🖘 🌀

R | 13

L | 15

Pork based broth, pork chashu, soft-boiled egg, green onion, bean sprouts, bamboo shoot, corn

R | 15

L | 17

GARLIC RAMEN ♥\(\tilde{\tilde{\tilde{\tilde{\tilde{\tilde{\tilde{\tilde{\tilde{\tilde{\tilde{\tilde{\tilde{\tilde{\tilde{\tilde{\tilde{\tilde{\tilde{\tilde{\tilde{\tilde{\tilde{\tilde{\tilde{\tilde{\tilde{\tilde{\tilde{\tilde{\tilde{\tilde{\tilde{\tilde{\tilde{\tilde{\tilde{\tilde{\tilde{\tilde{\tilde{\tilde{\tilde{\tilde{\tilde{\tilde{\tilde{\tilde{\tilde{\tilde{\tilde{\tilde{\tilde{\tilde{\tilde{\tilde{\tilde{\tilde{\tilde{\tilde{\tilde{\tilde{\tilde{\tilde{\tilde{\tilde{\tilde{\tilde{\tilde{\tilde{\tilde{\tilde{\tilde{\tilde{\tilde{\tilde{\tilde{\tilde{\tilde{\tilde{\tilde{\tilde{\tilde{\tilde{\tilde{\tilde{\tilde{\tilde{\tilde{\tilde{\tilde{\tilde{\tilde{\tilde{\tilde{\tilde{\tilde{\tilde{\tilde{\tilde{\tilde{\tilde{\tilde{\tilde{\tilde{\tilde{\tilde{\tilde{\tilde{\tilde{\tilde{\tilde{\tilde{\tilde{\tilde{\tilde{\tilde{\tilde{\tilde{\tilde{\tilde{\tilde{\tilde{\tilde{\tilde{\tilde{\tilde{\tilde{\tilde{\tilde{\tilde{\tilde{\tilde{\tilde{\tilde{\tilde{\tilde{\tilde{\tilde{\tilde{\tilde{\tilde{\tilde{\tilde{\tilde{\tilde{\tilde{\tilde{\tilde{\tilde{\tilde{\tilde{\tilde{\tilde{\tilde{\tilde{\tilde{\tilde{\tilde{\tilde{\tilde{\tilde{\tilde{\tilde{\tilde{\tilde{\tilde{\tilde{\tilde{\tilde{\tilde{\tilde{\tilde{\tilde{\tilde{\tilde{\tilde{\tilde{\tilde{\tilde{\tilde{\tilde{\tilde{\tilde{\tilde{\tilde{\tilde{\tilde{\tilde{\tilde{\tilde{\tilde{\tilde{\tilde{\tilde{\tilde{\tilde{\tilde{\tilde{\tilde{\tilde{\tilde{\tilde{\tilde{\tilde{\tilde{\tilde{\tilde{\tilde{\tilde{\tilde{\tilde{\tilde{\tilde{\tilde{\tilde{\tilde{\tilde{\tilde{\tilde{\tilde{\tilde{\tilde{\tilde{\tilde{\tilde{\tilde{\tilde{\tilde{\tilde{\tilde{\tilde{\tilde{\tilde{\tilde{\tilde{\tilde{\tilde{\tilde{\tilde{\tilde{\tilde{\tilde{\tilde{\tilde{\tilde{\tilde{\tilde{\tilde{\tilde{\tilde{\tilde{\tilde{\tilde{\tilde{\tilde{\tilde{\tilde{\tilde{\tilde{\tilde{\tilde{\tilde{\tilde{\tilde{\tilde{\tilde{\tilde{\tilde{\tilde{\tilde{\tilde{\tilde{\tilde{\tilde{\tilde{\tilde{\tilde{\tilde{\tilde{\tilde{\tilde{\tilde{\tilde{\tilde{\tilde{\tilde{\tilde{\tilde{\tilde Tonkotsu Ramen with garlic oil and garlic flake

TOFU RAMEN ང╦ 🌘

R | 15

L | 17

Pork based broth, fried tofu, bamboo shoot, bean sprouts, green onion, shitake mushroom, corn, soft-boiled egg, garlic oil, onion flakes

CHASHU RAMEN 🖘 🍥

R | 16

L 18

Tonkotsu ramen with extra pieces of pork chashu

BULGOGI RAMEN <□ ((6)

R | 17

L 19

Pork based broth, Bulgogi, bamboo shoot, bean sprouts, green onion, corn, soft-boiled egg, sesame oil, garlic flakes

TAKI RAMEN 🖘 🌘

R | 18

L |20

Beef brisket, pork based broth, soft-boiled egg, green onion, bean sprouts, bamboo shoot, corn, garlic oil, garlic flakes

FOR CHICKEN LOVERS HIBACHI CHICKEN SUBSTITUTE FOR CHASHU

The soup broth is prepared by boiling pork bones in water for a significant amount of time, up to eighteen hours, and the broth is typically cloudy in appearance.