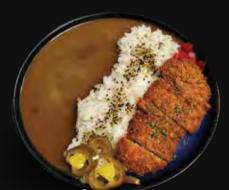

CURRY RICE O USUALLY TAKES OVER THAN 7 MINUTES

Curry rice with choice of your protein, zuke, pickled jalapeño furikake and parsley flake on the top

| CHICKEN | 15 | CHASHU       | 17 |
|---------|----|--------------|----|
| EBI FRY | 17 | KATSU        | 20 |
| KARAAGE | 18 | CHEESE KATSU | 22 |