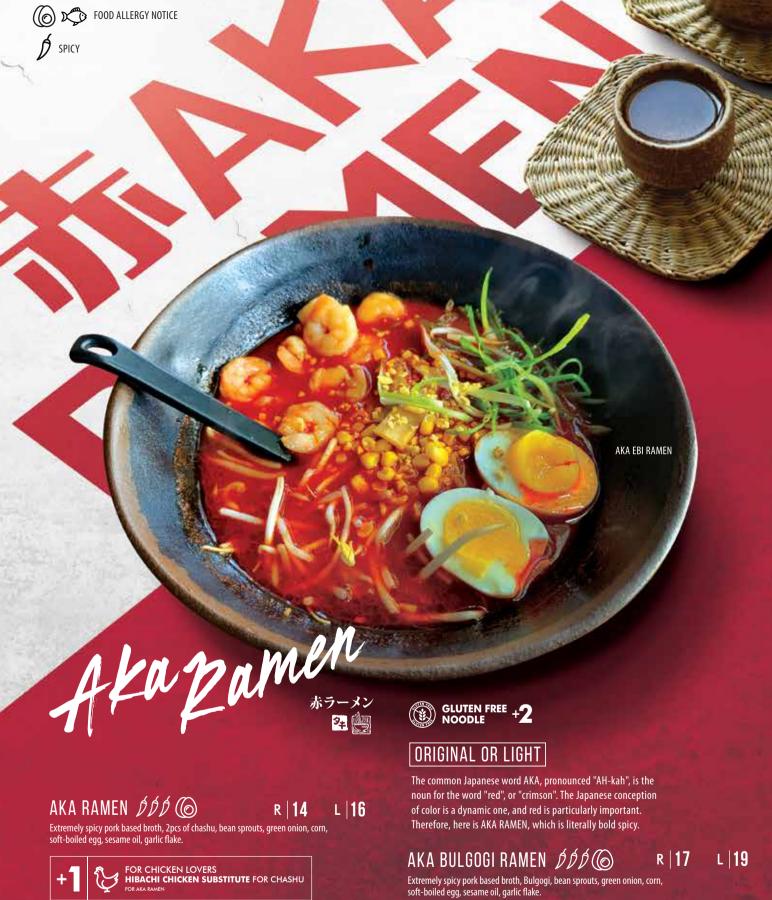

AKA EBI RAMEN \$\$\$ 6 🖒 L | 19

Extremely spicy pork based broth, grilled shrimp, bean sprouts, green onion, corn, soft-boiled egg, sesame oil, garlic flake.

AKA OYAKO RAMEN \$\$\$\$\$

R | 18

L 20

Extremely spicy pork based broth, 4pcs of chicken karaage, bean sprouts, green onion, corn, soft-boiled egg, sesame oil, garlic flake.