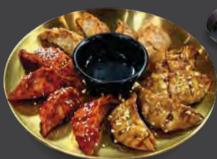

# hareable plates

居酒屋 图 🔄

Wasabi is available upon request.

BEST SIDE PLATES TO DRINK SAKE, SOJU OR BEER

FOR 2-3

13

Deep fried shrimp with wasabi soy sauce

TAKI TEMPURA SPECIAL ᄷ 29

3pcs of Chicken Karaage, 3pcs of Calamari fry, 2pcs of Ebi fry, 2pcs of potato shrimp, 3pcs of Gyoza, French fry.

KRAZY KATSU

1 pc of Tonkatsu & 1 pc of Cheese Katsu, French fry, side cole slaw salad

CALAMARI FRY X 8 PCS 15